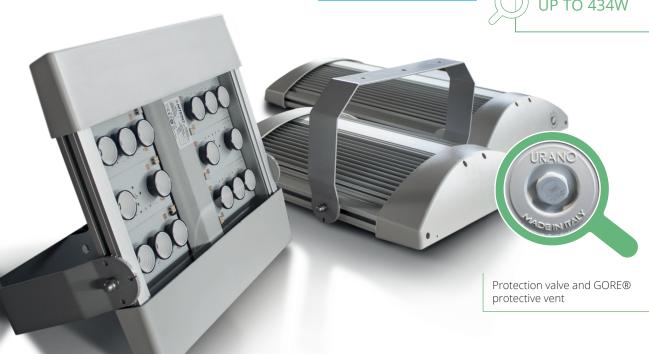

#### LED universal floodlight with high performances

The resistent and reliable fixture, the several optics available and mounting options make this floodlight adaptable to the different lighting requests and needs, everywhere.