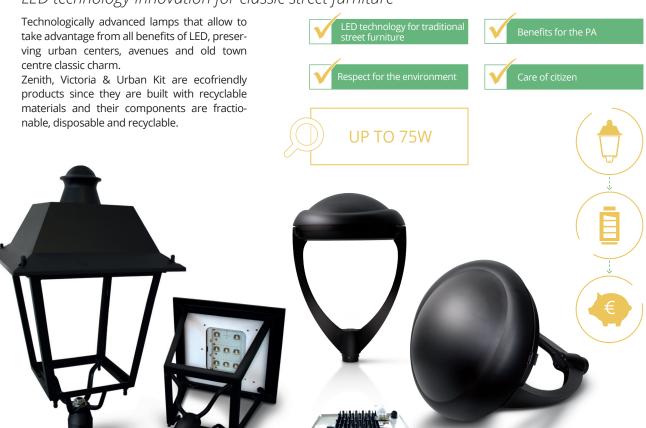

# zenith victoria urbankit

## Technology meets tradition

#### LED technology innovation for classic street furniture

tovoltaic Industria

al .

Remote control allows to manage the lighting fixtures ensuring to save on energy and on maintenance costs.

Control and adjustment systems are integrated in the lighting body and available in the following versions: