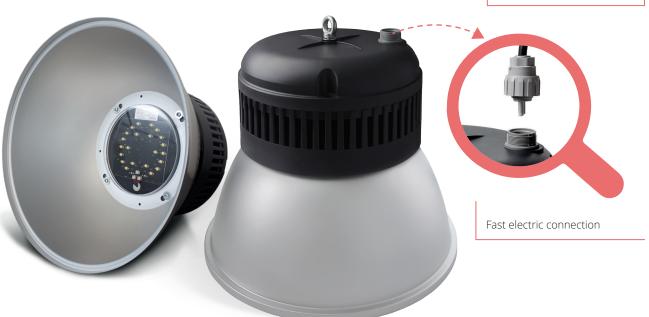

# Quality and performance to your industrial space

#### The most advanced LED technology under a traditional cover

Halley follows the shape of traditional industrial lamps but using at the same time the most advanced technology on LED lighting industry. The Lamp fits perfectly inside commercial Spaces, sports Facilities, Warehouses and industrial Spaces.