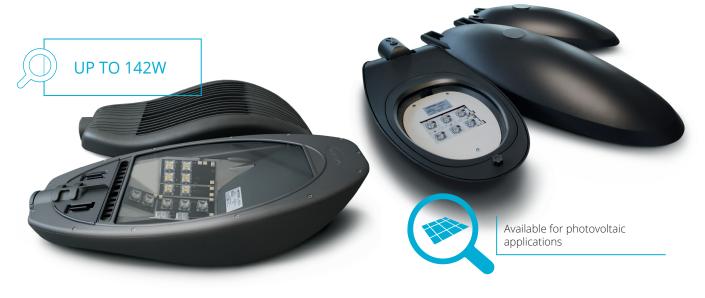

#### Realized in compliance with rules against lighting pollution

The street fixtures Guida and Futura consist of die cast aluminium single body with wide cooling fins that guarantee diodes long lifetime. The power supply compartment and both optical and electronic elements are thermally insulated in order to increase the lamp efficiency and life span.

The coating is resistent to corrosion, abrasion, flaking and salt mist exposition. All these features allow to guarantee high and durable performances also in case of adverse weather conditions.

Industrial Large areas