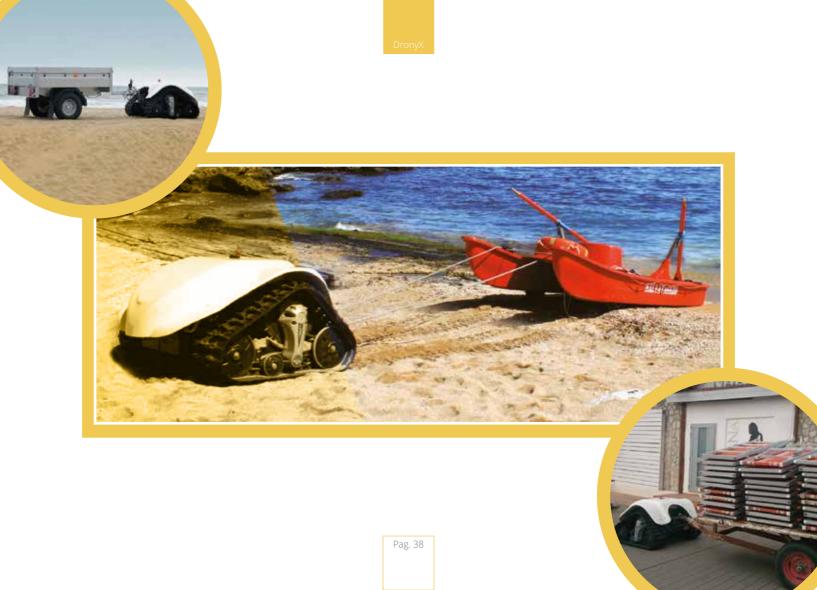

## EASY CONTROL THE POWER!

Tracked base provided with back hook able to lift equipment up to 350 kg, without using any loading weight.

Solarino is a perfect solution for carry up boats, trailers with umbrellas and sunbeds.