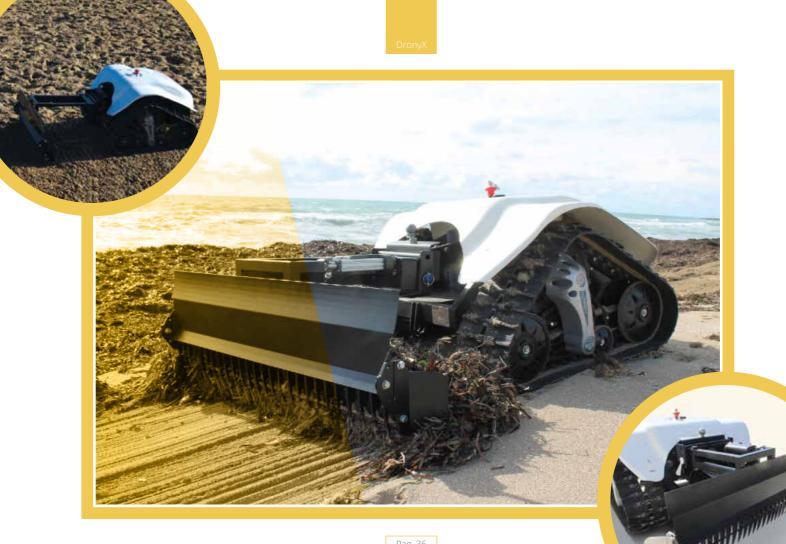

## NO PROBLEM ITH SEAWEED AND SEA GRASS

It's possible to adjust the working-depth of the steel rake for a better cleaning operation.