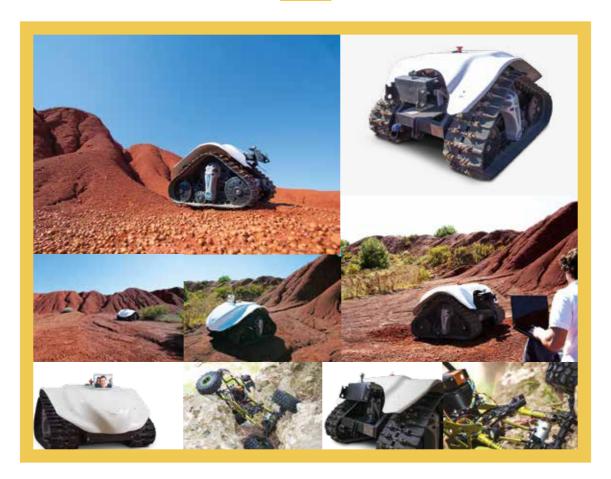

## SOLARINO IS ABLE TO FACE ANY KIND OF SLOPE

Thanks to his high-quality tracks and his differential system, Solarino is able to overcome any obstacle.

## NO LIMITS ON ANY BEACH!

Solarino is designed for any kind of beach sand and provides different sand sifters.

Thanks to his turn on the spot feature, he is able to move everywhere, also, in narrow areas and places.