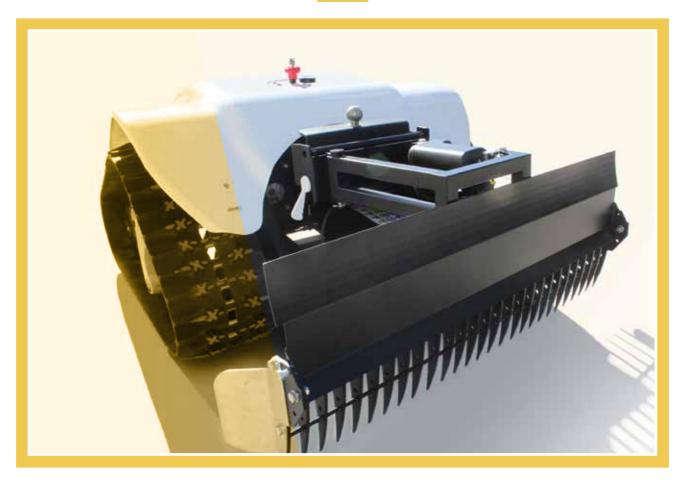

## NO PROBLEM ITH SEAWEED AND SEA GRASS

It's possible to adjust the working-depth of the steel rake for a better cleaning operation.

## EASY CONTROL THE POWER!

Tracked base provided with back hook able to lift equipment up to 350 kg, without using any loading weight.

Solarino is a perfect solution for carry up boats, trailers with umbrellas and sunbeds.