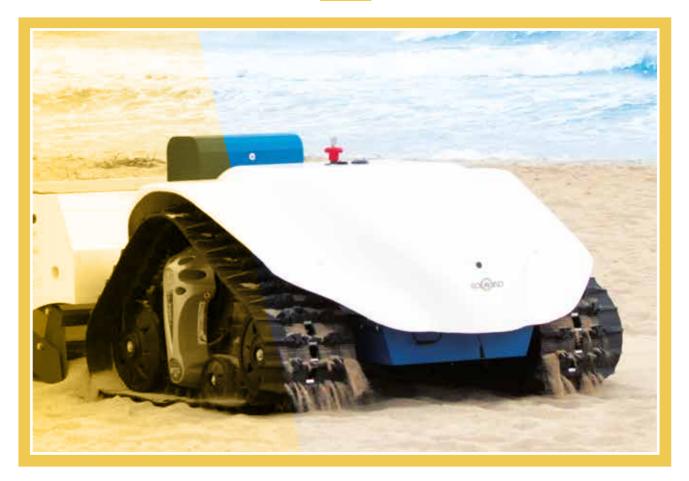

## NO PROBLEM ITH SEAWEED AND SEA GRASS

It's possible to adjust the working-depth of the steel rake for a better cleaning operation.

## EASY CONTROL THE POWER!

Tracked base provided with back hook able to lift equipment up to 350 kg, without using any loading weight.

Solarino is a perfect solution for carry up boats, trailers with umbrellas and sunbeds.