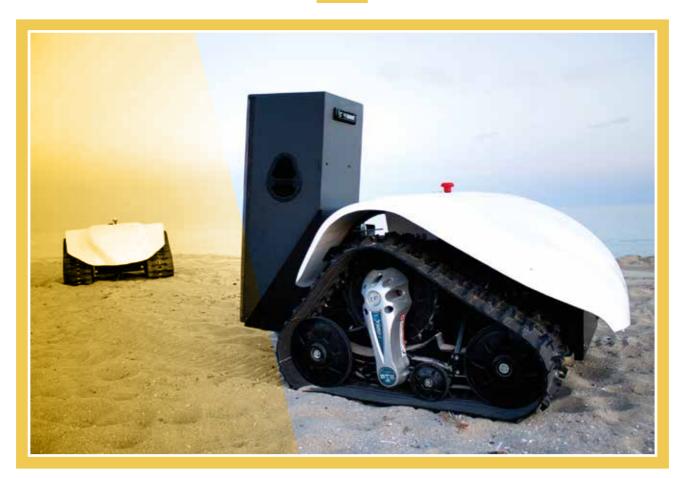

# PLAY YOUR MUSIC EVERYWHERE!

Solarino joins you in your beach party with powerful outdoor speakers powered by GEL batteries.

## **RADIO CONTROLLED**

The remote controller allows to drive it within a range of 150 m. It's easy to control thanks to its small size and to the presence of the electrical differential drive.

Equipped with emergency button to immediately stop all operations and no collision sonar sensors (optional). In case of radio signal loss XBOT immediately stops all its operations. Access key is needed to power on Solarino and avoid unauthorized usage.