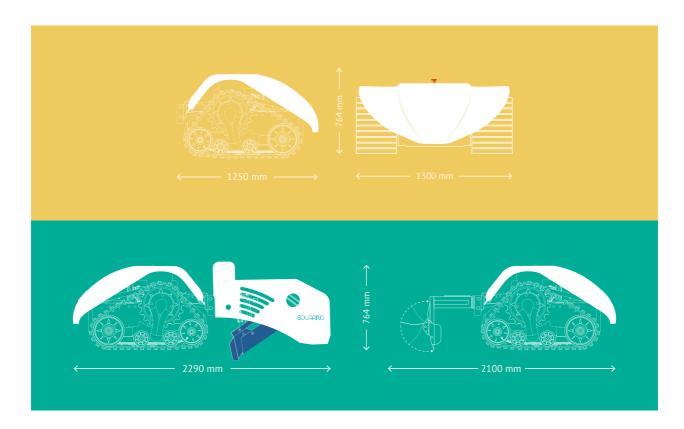

## SOLARINO IS ABLE TO FACE ANY KIND OF SLOPE

Thanks to his high-quality tracks and his differential system, Solarino is able to overcome any obstacle.

## NO LIMITS ON ANY BEACH!

Solarino is designed for any kind of beach sand and provides different sand sifters.

Thanks to his turn on the spot feature, he is able to move everywhere, also, in narrow areas and places.