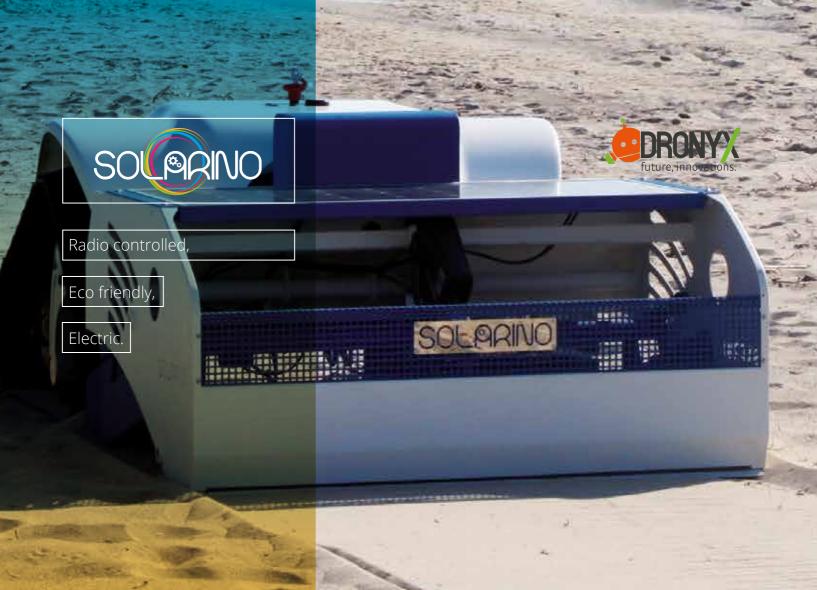

## **RELAX IS A MUST! NOISE AND SMOKE? NO, THANKS!**

Solarino is able to clean up to 2.500 m<sup>2</sup>/h of seaside without the need of a specialized or qualified operator.

### AMAZING PERFORMANCES

Completely automated. All the garbage unloading operations and the working depth can be remotely controlled by a radio transmitter.

## **RADIO CONTROLLED**

The remote controller allows to drive it within a range of 150 m. It's easy to control thanks to its small size and to the presence of the electrical differential drive.

Equipped with emergency button to immediately stop all operations and no collision sonar sensors (optional). In case of radio signal loss XBOT immediately stops all its operations. Access key is needed to power on Solarino and avoid unauthorized usage.

**100% ELECTRIC** 